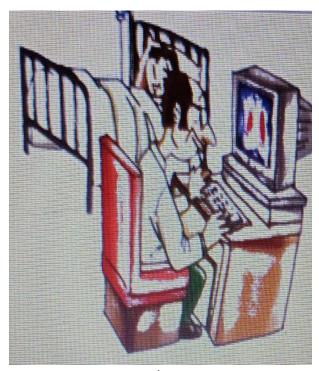

E- Identify the places where computers are being used in the pictures below:-

Police –Station

Hospital
Note:-Do Question no B,C,D and Question no.3 of page no.32 in book.

School

Bank