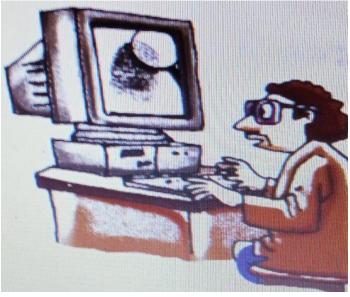

E- Identify the places where computers are being used in the pictures below:-

Police –Station

Hospital
Note:-Do Question no B,C,D and Question no.3 of page no.32 in book.

School

Bank