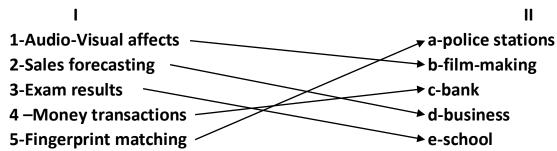

E- Identify the places where computers are being used in the pictures below:-

Police –Station

Hospital
Note:-Do Question no B,C,D and Question no.3 of page no.32 in book.

School

Bank